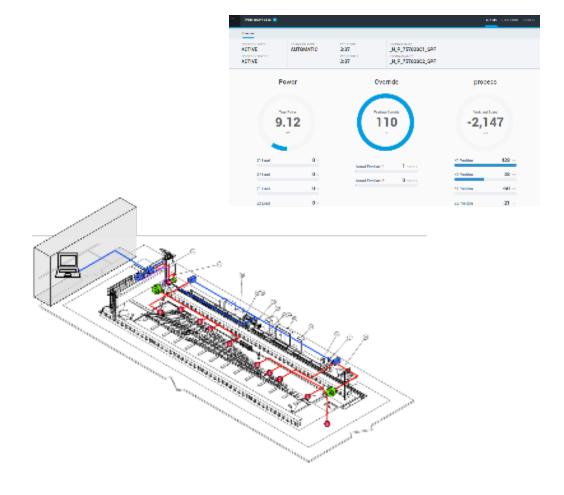

# ARTIFICIAL INTELLIGENCE IN MANUFACTURING

Application of AI techniques to obtain data performance on quality.

2